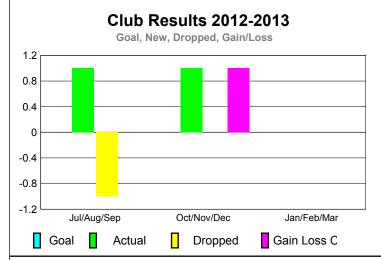

## GMT: DANA M BIGGS Location: CALIFORNIA GMT CA: 1

| CLUBS       |                            |                               |                                   |                                  |                                  |
|-------------|----------------------------|-------------------------------|-----------------------------------|----------------------------------|----------------------------------|
|             | <u>Club</u> Results        |                               |                                   |                                  | <u>Clubs</u>                     |
|             | 2012-2013                  |                               |                                   |                                  | 2011-2012                        |
| Month       | New<br>Club<br><u>Goal</u> | Actual<br>New<br><u>Clubs</u> | Actual<br>Dropped<br><u>Clubs</u> | Gain/<br>Loss of<br><u>Clubs</u> | Gain/<br>Loss of<br><u>Clubs</u> |
| Jul/Aug/Sep | 0                          | 1                             | -1                                | 0                                | 0                                |
| Oct/Nov/Dec | 0                          | 1                             | 0                                 | 1                                | -1                               |
| Jan/Feb/Mar | 0                          |                               |                                   |                                  | 0                                |
| Totals      | 0                          | 2                             | -1                                | 1                                | -1                               |