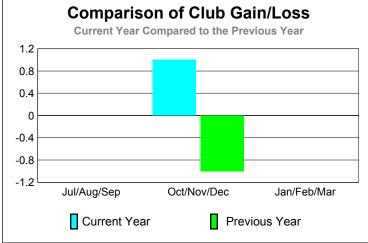

## GMT: DANA M BIGGS Location: CALIFORNIA GMT CA: 1

| CLUBS       |                            |                               |                                   |                                  |                                  |
|-------------|----------------------------|-------------------------------|-----------------------------------|----------------------------------|----------------------------------|
|             | <u>Club</u> Results        |                               |                                   |                                  | <u>Clubs</u>                     |
|             | 2012-2013                  |                               |                                   |                                  | 2011-2012                        |
| Month       | New<br>Club<br><u>Goal</u> | Actual<br>New<br><u>Clubs</u> | Actual<br>Dropped<br><u>Clubs</u> | Gain/<br>Loss of<br><u>Clubs</u> | Gain/<br>Loss of<br><u>Clubs</u> |
| Jul/Aug/Sep | 0                          | 1                             | -1                                | 0                                | 0                                |
| Oct/Nov/Dec | 0                          | 1                             | 0                                 | 1                                | -1                               |
| Jan/Feb/Mar | 0                          |                               |                                   |                                  | 0                                |
| Totals      | 0                          | 2                             | -1                                | 1                                | -1                               |