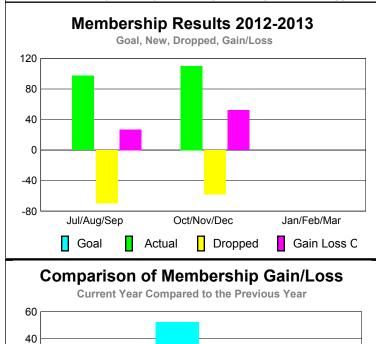

## **MEMBERSHIP Membership** Results <u>Membership</u> 2012-2013 2011-2012 Net Actual Actual Gain/ Gain/ New Dropped Loss of Loss of Memb Month Goal Memb Memb Memb **Memb** Jul/Aug/Sep 0 97 -70 27 -8 Oct/Nov/Dec 0 110 -58 52 -6 Jan/Feb/Mar -39 0 Totals 207 -128 79 -53